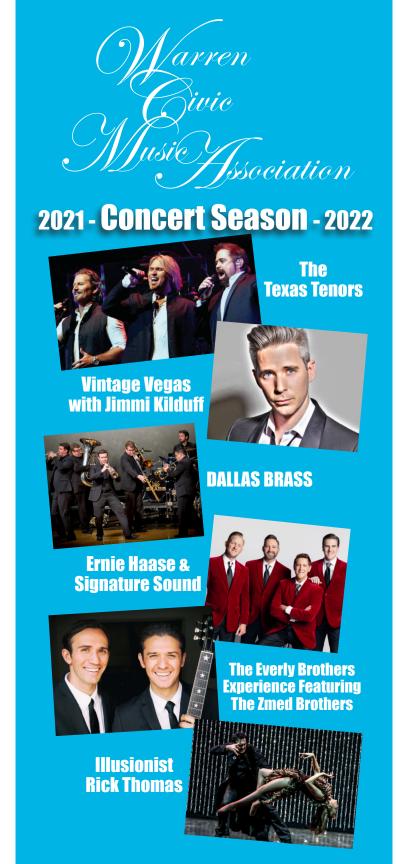

## **The Texas Tenors**

Thursday, September 16, 2021

TheTexasTenors.com

#### **The Texas Tenors**

The Texas Tenors career has soared since becoming finalists on America's Got Talent 10 years ago. Since that time they have wowed audiences in over 1400 shows. won three Emmy awards, and named #1 Billboard recording artists. The solo talents of Marcus, JC, and John are featured in a wide array of styles and combine into breathtaking harmonies. Warren welcomes the return of the popular tenors for their 5<sup>th</sup> appearance featuring hits you know and love along with some brand new music.